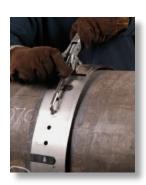

## **Portable Cutting Accuracy for Large Pipes**

The Auto Picle - S is a motorized oxy-fuel pipe cutting machine with remote control.

The special fixed rail for the torch guidance system provides high cutting accuracy and makes the Auto Picle - S ideally suited for large pipes. The Auto Picle - S is portable and easy to setup.

Note: The machine unit and the guide rail are sold separately. The machine unit is composed of the machine body and chain of basic length 2,400mm (94 in). The basic machine can be used without a guide rail up to 600mm (24 in). Guide bands include additional chain and bands may be joined together up to 2400mm (94 in).