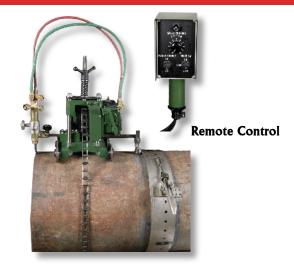

## Features & Benefits

- Motorized Oxy Fuel Pipe Cutter Automatically bevel cuts or straight cuts steel pipe
- Remote Control Pendant
   Operate machine away from cutting area to avoid sparks
- Optional Guide Rail
   Cuts up to 2400mm (94in)orta hasta 2400mm (94in) diámetro; usado para cortar tuberías en forma vertical.
- Interlocking Chain Links
   Add or remove chain as needed to cut smaller or larger pipe
- On/Off Driver Clutch
   Position and align machine quickly
- High Quality Tips
   Koike's superior design Series 100
   torch tips are included to ensure fast,
   smooth cuts
- Optional Snap Valve One-touch on/off gas valve