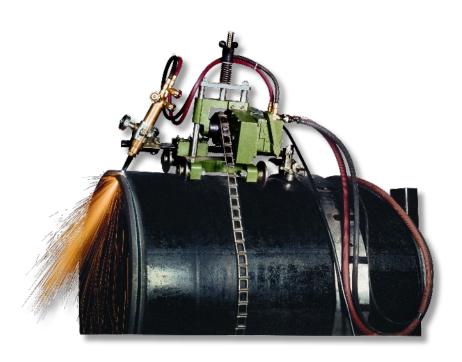

## **Portable Cutting Accuracy for Large Pipes**

The Auto Picle - S is a motorized oxy-fuel pipe cutting machine with remote control.

The special fixed rail for the torch guidance system provides high cutting accuracy and makes the Auto Picle - S ideally suited for large pipes. The Auto Picle - S is portable and easy to setup.

## Features & Benefits

- Motorized Oxy Fuel Pipe Cutter Automatically bevel cuts or straight cuts steel pipe
- Remote Control Pendant
   Operate machine away from cutting area to avoid sparks
- Optional Guide Rail
   Cuts up to 2400mm (94in)orta hasta 2400mm (94in) diámetro; usado para cortar tuberías en forma vertical.
- Interlocking Chain Links
   Add or remove chain as needed to cut smaller or larger pipe
- On/Off Driver Clutch
   Position and align machine quickly
- High Quality Tips
   Koike's superior design Series 100
   torch tips are included to ensure fast,
   smooth cuts
- Optional Snap Valve One-touch on/off gas valve